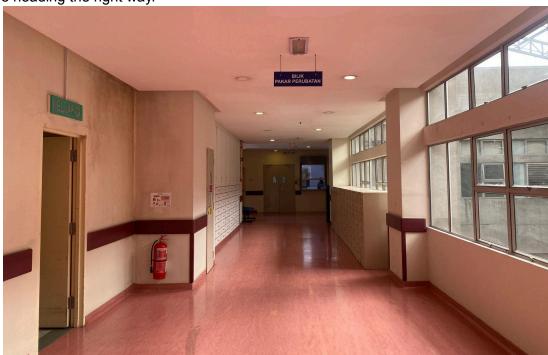

## 2) Follow the Corridor

As you walk down the hallway, you will pass signs for "Makmal Mikrobiologi" and "Bilik Pakar Perubatan". Continue in the same direction.

3) Approach the Exit Door Area Walk straight until you reach the Exit door area. This is a key landmark to ensure you are heading the right way.