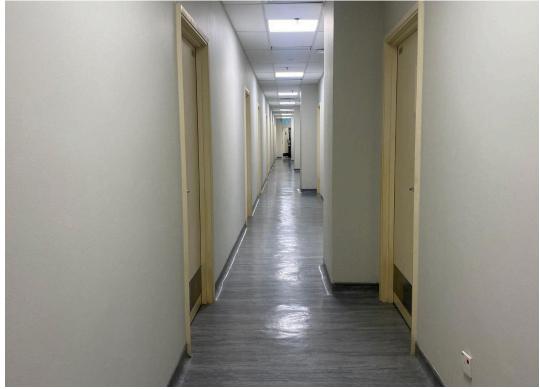

### 1) Start at the Elevator Lobby

Take the elevator to Level 5 (Menara Timur). Once you exit the elevator, turn left and follow the corridor.

## 2) Follow the Corridor

As you walk down the hallway, you will pass signs for "Makmal Mikrobiologi" and "Bilik Pakar Perubatan". Continue in the same direction.

3) Approach the Exit Door Area Walk straight until you reach the Exit door area. This is a key landmark to ensure you are heading the right way.

4) Look for Signage
Near the Exit door, you will see signs labeled "T8-5A" and "Bilik Pakar Perubatan". These indicate you are close to your destination.

## 5) Turn Left

At this location, **make a left turn** and continue along the new corridor.