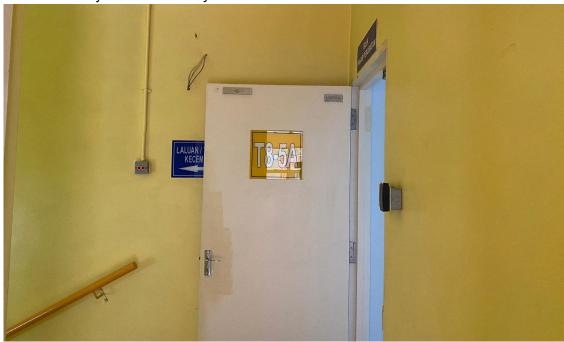

4) Look for Signage
Near the Exit door, you will see signs labeled "T8-5A" and "Bilik Pakar Perubatan". These indicate you are close to your destination.