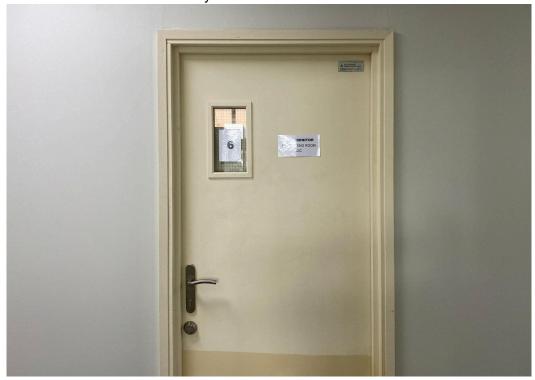

## 6) Arrive at Your Destination

Proceed straight until you see the signs for "Monitoring Room 6" and "Monitoring Room 7". The rooms will be clearly marked.