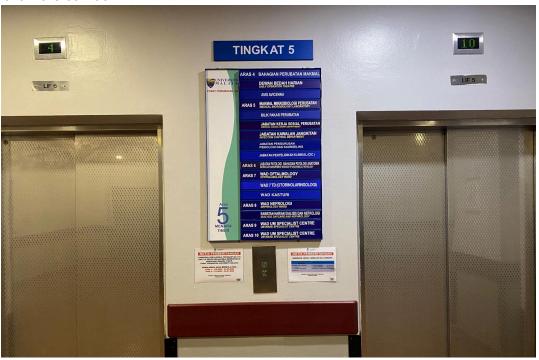

### 1) Start at the Elevator Lobby

Take the elevator to Level 5 (Menara Timur). Once you exit the elevator, turn left and follow the corridor.