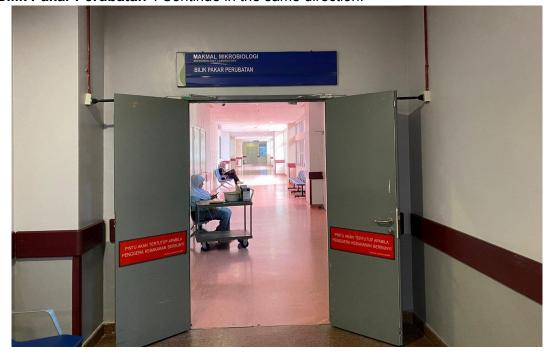

## 2) Follow the Corridor

As you walk down the hallway, you will pass signs for "Makmal Mikrobiologi" and "Bilik Pakar Perubatan". Continue in the same direction.

3) Approach the Exit Door Area Walk straight until you reach the Exit door area. This is a key landmark to ensure you are heading the right way.